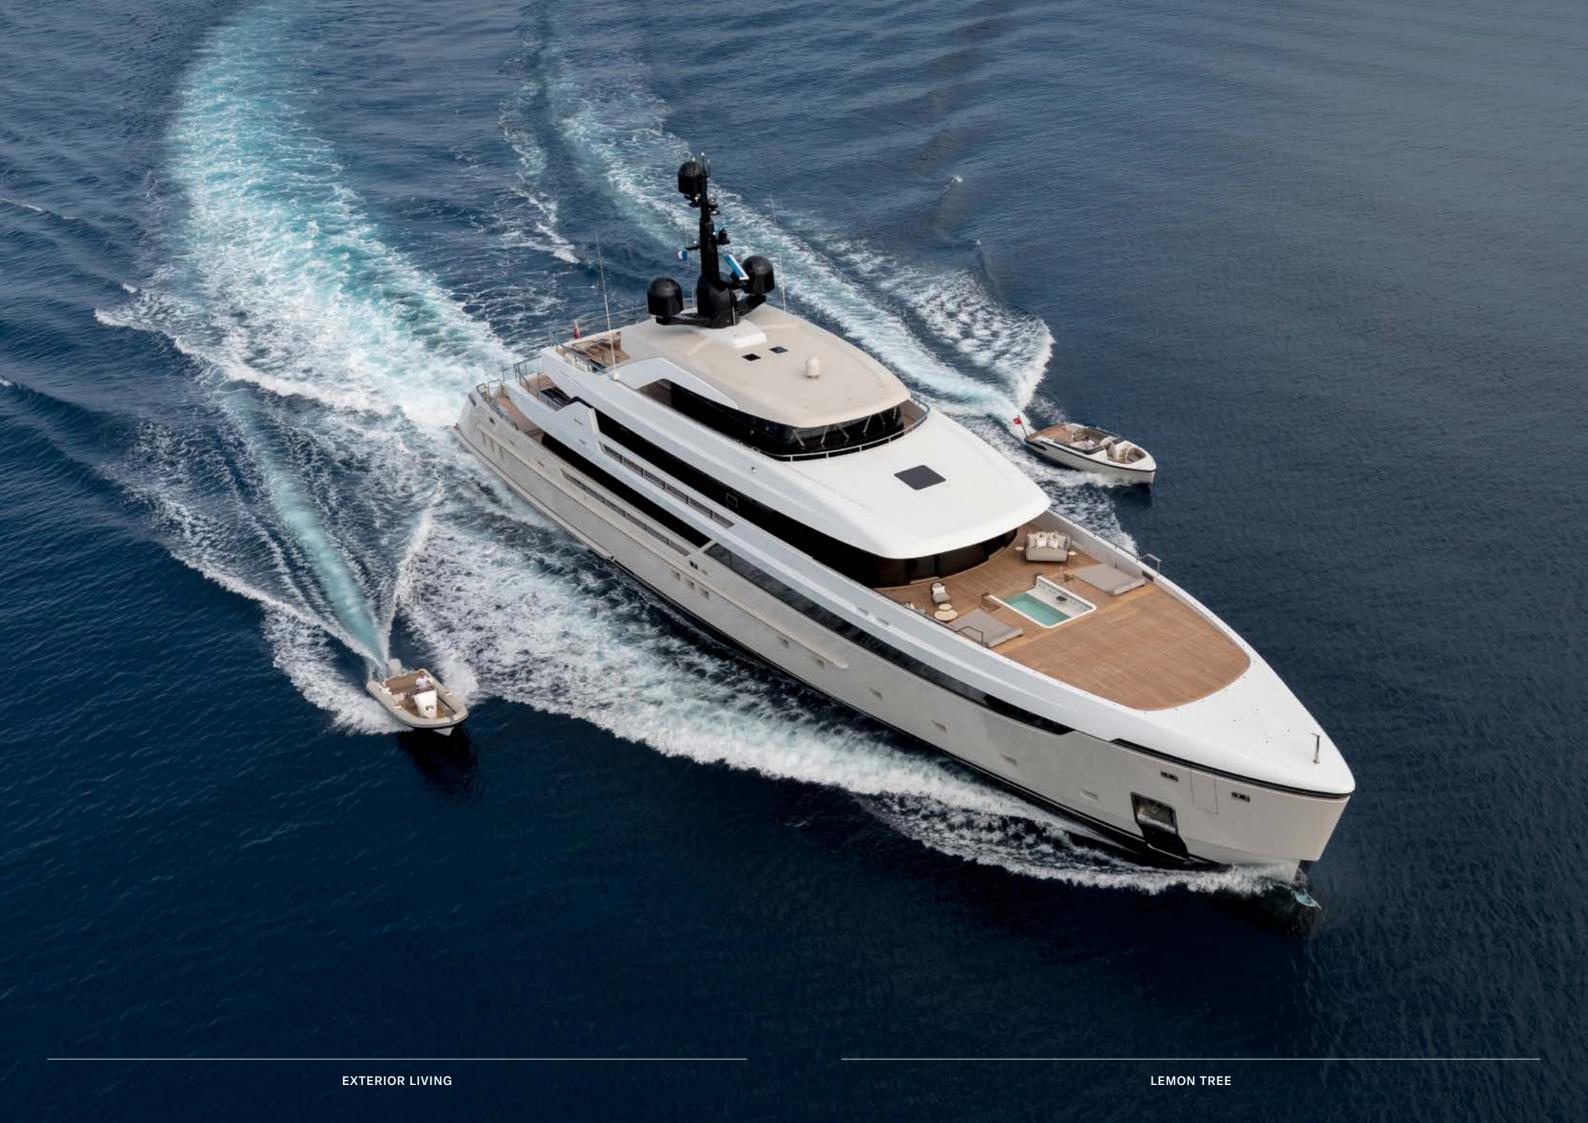

Distinctly contemporary but timeless all at once, Lemon Tree is a thoughtfully designed yacht which makes a statement. Cool and crisp as seen from the outside, the chic sophistication is carried through all three of her decks that blend inside/outside living seamlessly. Reminiscent of a trendy loft penthouse, the Italian-designed spaces are calm and airy, with an abundance of natural light. For all her design-led aesthetic, the yacht by no means lacks warmth. Soft, subtle textures throughout, from the soft furnishings to the tactile walls in the guest cabins, enhance the onboard comfort while considered pops of colour offset the neutral tones to create a stylish yet inviting ambience.

## INFINITE POSSIBILITIES

Lemon Tree's spectacular, sprawling decks offer a variety of spaces for any occasion. Her large main deck aft area features a huge pool, the glass bottom of which is the ceiling of the gym below while up on the bridge deck there is a calm seating area and a bar, with uninterrupted views, lending itself perfectly to sundowner drinks. Stay close to the ocean on her vast swim platform which has plenty of space for sunbathing and easy access to the water for a cooling dip or a fun-fuelled session with the water toys.