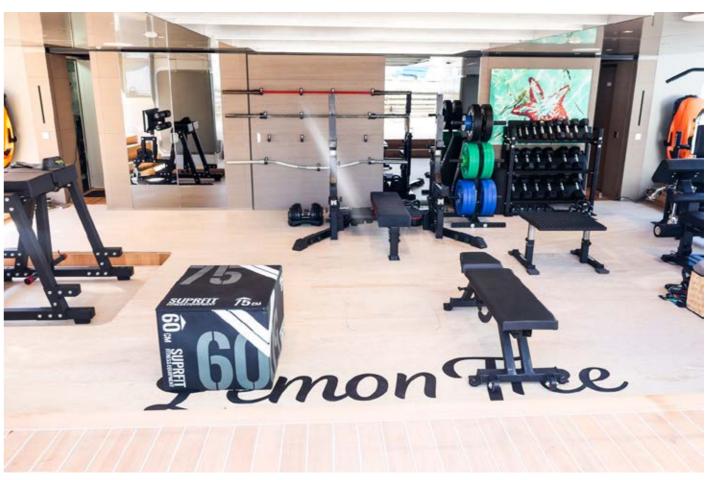

## SPRAWLING OUTDOOR SPACES

The breath-taking Owner's deck is a private space that is to be seen to be believed. Wake up to a large deck area stretching out before the sea in front of you, complete with private pool and huge space for relaxing, workouts or simply soaking up the views.