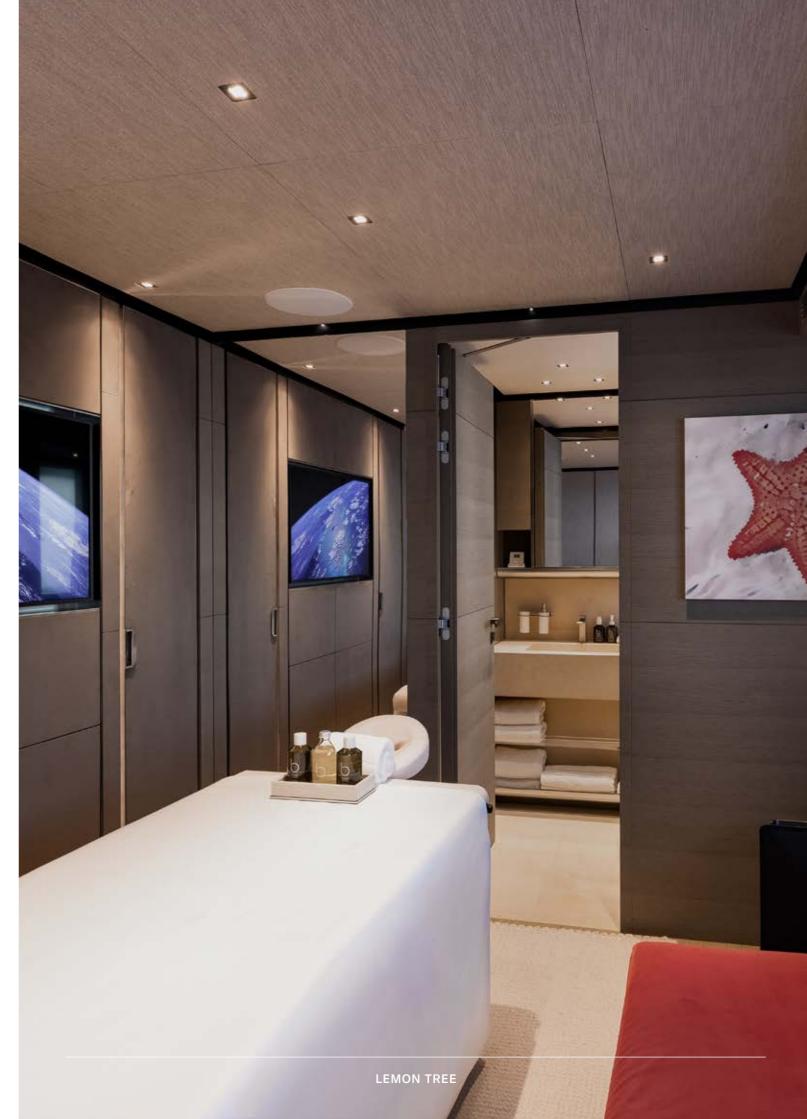

Distinctly contemporary but timeless all at once, Lemon Tree is a thoughtfully designed yacht which makes a statement. Cool and crisp as seen from the outside, the chic sophistication is carried through all three of her decks that blend inside/outside living seamlessly. Reminiscent of a trendy loft penthouse, the Italian-designed spaces are calm and airy, with an abundance of natural light. For all her design-led aesthetic, the yacht by no means lacks warmth. Soft, subtle textures throughout, from the soft furnishings to the tactile walls in the guest cabins, enhance the onboard comfort while considered pops of colour offset the neutral tones to create a stylish yet inviting ambience.