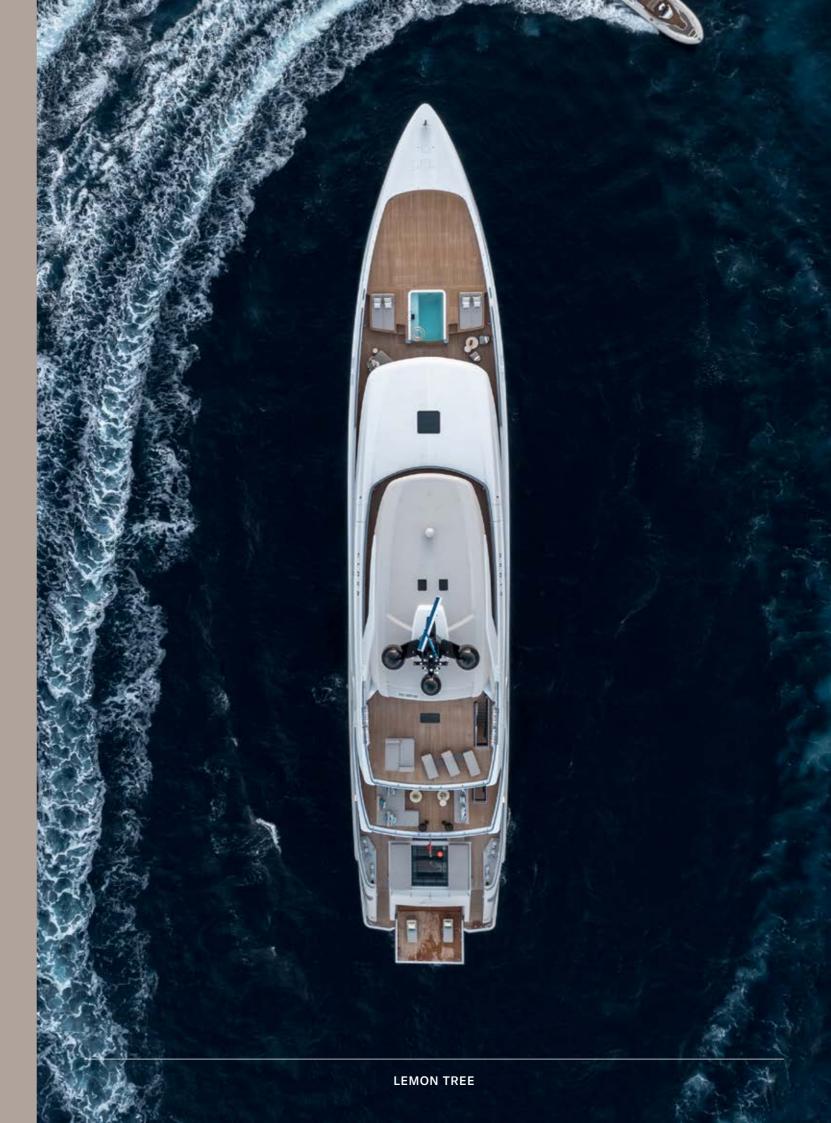

## INFINITE POSSIBILITIES

Lemon Tree's spectacular, sprawling decks offer a variety of spaces for any occasion. Her large main deck aft area features a huge pool, the glass bottom of which is the ceiling of the gym below while up on the bridge deck there is a calm seating area and a bar, with uninterrupted views, lending itself perfectly to sundowner drinks. Stay close to the ocean on her vast swim platform which has plenty of space for sunbathing and easy access to the water for a cooling dip or a fun-fuelled session with the water toys.

## SPRAWLING OUTDOOR SPACES

The breath-taking Owner's deck is a private space that is to be seen to be believed. Wake up to a large deck area stretching out before the sea in front of you, complete with private pool and huge space for relaxing, workouts or simply soaking up the views.