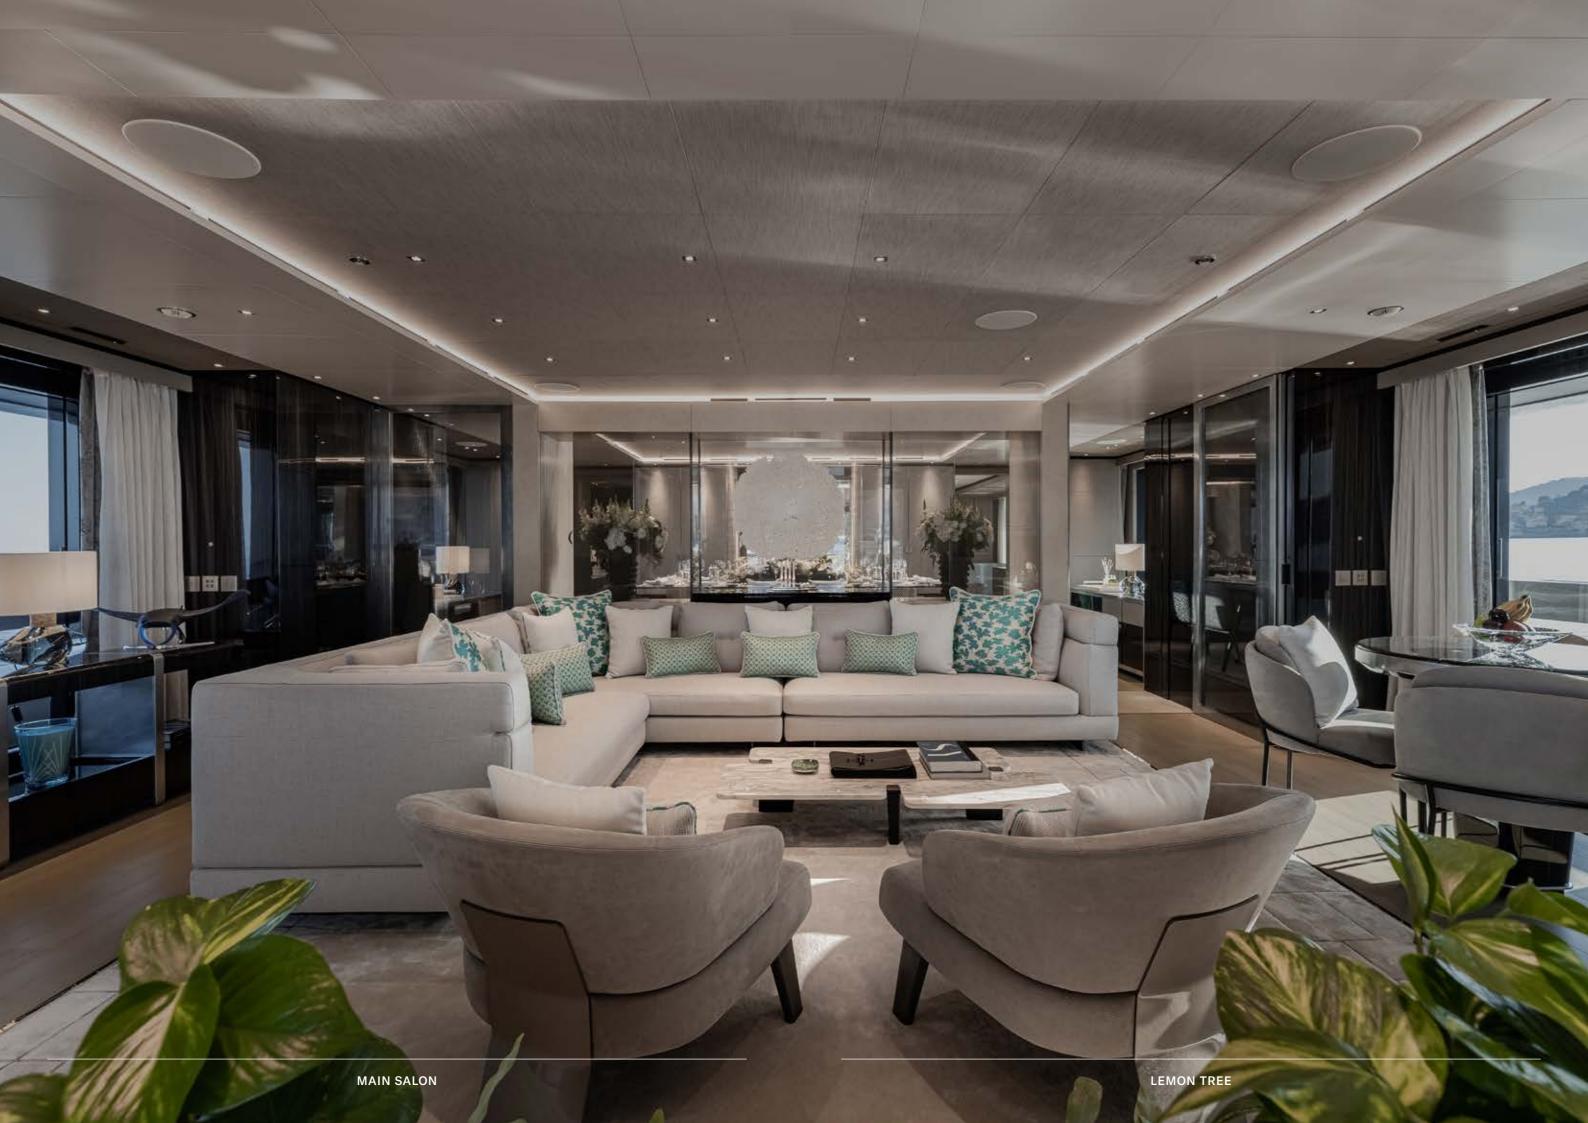

With amenities like Lemon Tree's there are infinite possibilities but one definite outcome: an experience of a lifetime.

Lemon Tree brings penthouse living to the middle of the ocean. Expect open, bright spaces with a fresh, modern look. Her crisp design and trendy New-York style décor aren't just for show; the interior spaces are sensationally comfortable too with a variety of textures and tactile materials to offset the contemporary aesthetic. Jewel-toned accents of colour complement the neutral palette creating a timeless sophistication.

## PENTHOUSE LIVING ON THE WATER

From formal dining to informal lounging, from social events to quiet contemplation, Lemon Tree's spaces cater to it all.

GUEST CABINS LEMON TREE

GUEST CABINS LEMON TREE

Outside is the place to be on Lemon Tree. The only question is where to start? Have breakfast on the Owner's deck aft, spend long afternoons on the open main deck aft which has a large pool and plenty of seating areas for optimum relaxation before heading up to the bridge deck aft for cocktail hour or a movie night under the stars.