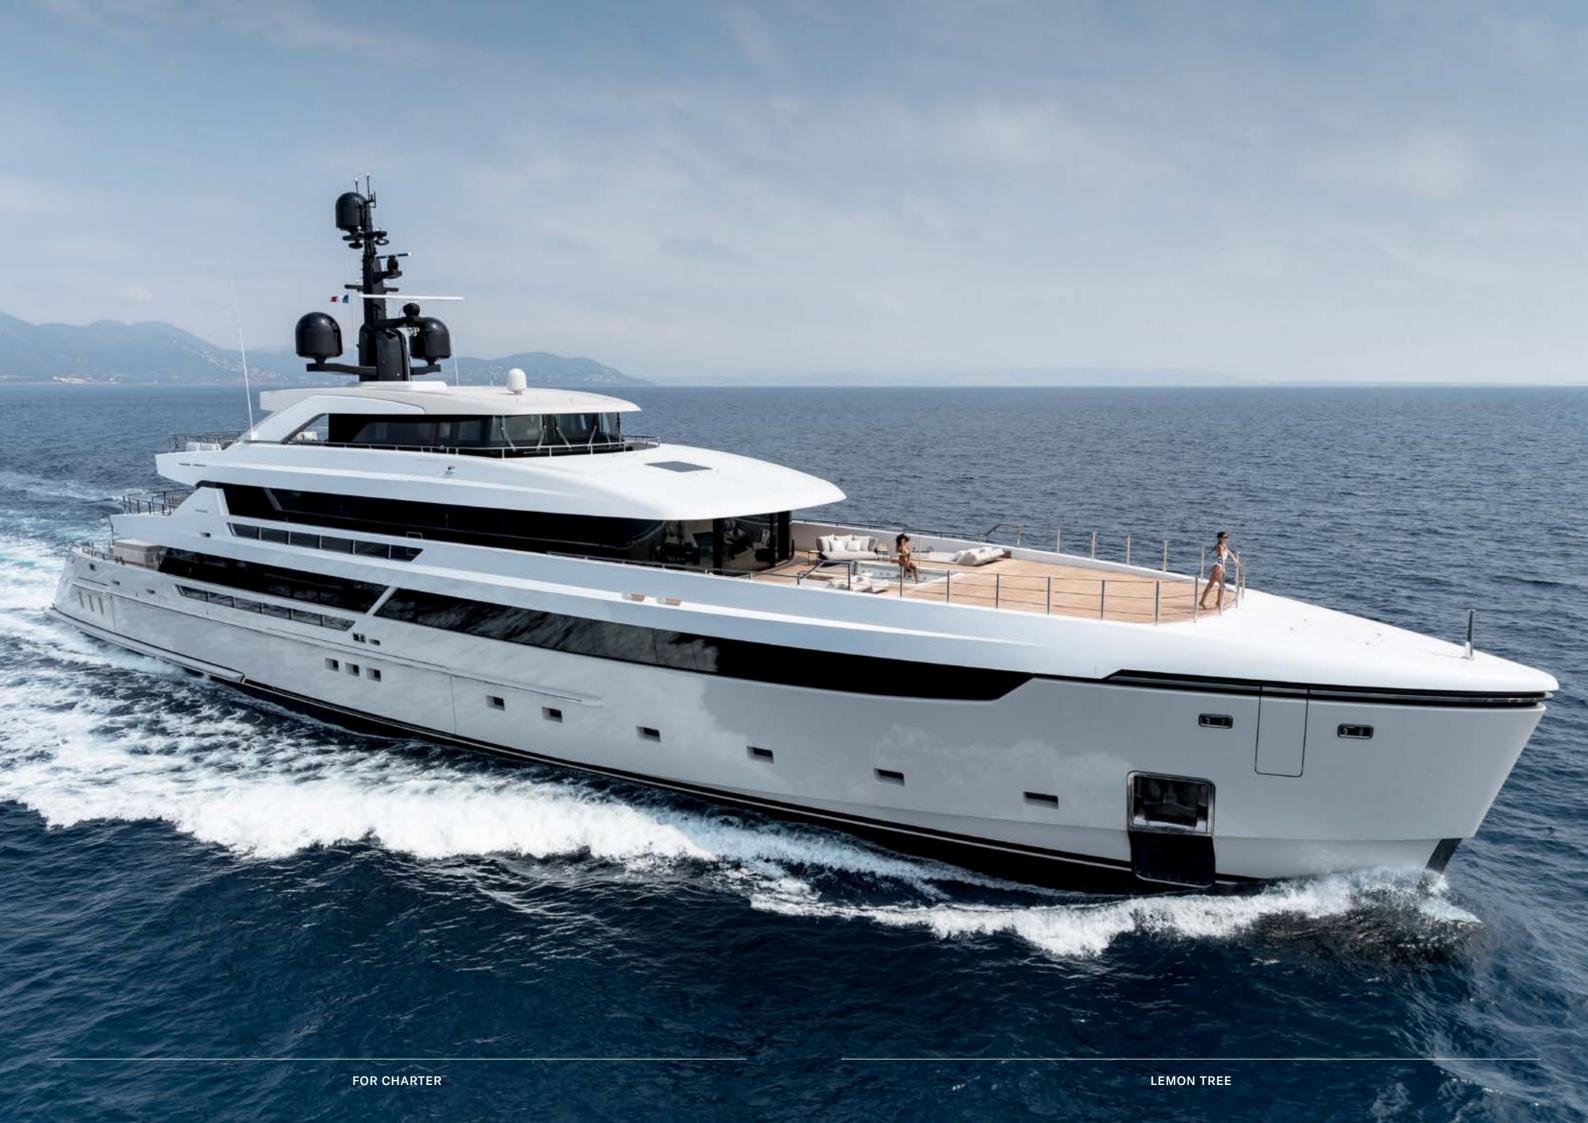

Distinctly contemporary but timeless all at once, Lemon Tree is a thoughtfully designed yacht which makes a statement. Cool and crisp as seen from the outside, the chic sophistication is carried through all three of her decks that blend inside/outside living seamlessly. Reminiscent of a trendy loft penthouse, the Italian-designed spaces are calm and airy, with an abundance of natural light. For all her design-led aesthetic, the yacht by no means lacks warmth. Soft, subtle textures throughout, from the soft furnishings to the tactile walls in the guest cabins, enhance the onboard comfort while considered pops of colour offset the neutral tones to create a stylish yet inviting ambience.

With amenities like Lemon Tree's there are infinite possibilities but one definite outcome: an experience of a lifetime.

Lemon Tree brings penthouse living to the middle of the ocean. Expect open, bright spaces with a fresh, modern look. Her crisp design and trendy New-York style décor aren't just for show; the interior spaces are sensationally comfortable too with a variety of textures and tactile materials to offset the contemporary aesthetic. Jewel-toned accents of colour complement the neutral palette creating a timeless sophistication.