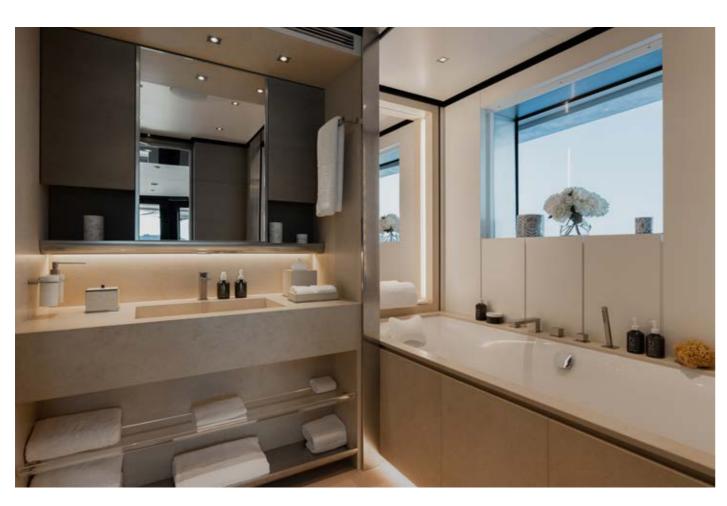

Distinctly contemporary but timeless all at once, Lemon Tree is a thoughtfully designed yacht which makes a statement. Cool and crisp as seen from the outside, the chic sophistication is carried through all three of her decks that blend inside/outside living seamlessly. Reminiscent of a trendy loft penthouse, the Italian-designed spaces are calm and airy, with an abundance of natural light. For all her design-led aesthetic, the yacht by no means lacks warmth. Soft, subtle textures throughout, from the soft furnishings to the tactile walls in the guest cabins, enhance the onboard comfort while considered pops of colour offset the neutral tones to create a stylish yet inviting ambience.

## PENTHOUSE LIVING ON THE WATER

From formal dining to informal lounging, from social events to quiet contemplation, Lemon Tree's spaces cater to it all.

GUEST CABINS LEMON TREE

GUEST CABINS LEMON TREE

Outside is the place to be on Lemon Tree. The only question is where to start? Have breakfast on the Owner's deck aft, spend long afternoons on the open main deck aft which has a large pool and plenty of seating areas for optimum relaxation before heading up to the bridge deck aft for cocktail hour or a movie night under the stars.