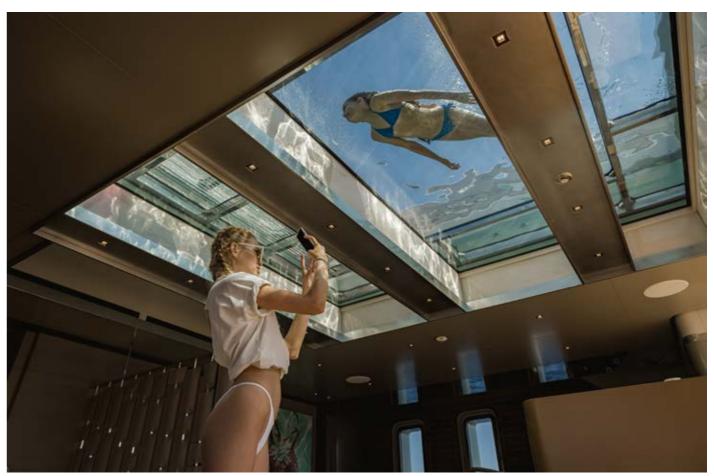

## INFINITE POSSIBILITIES

Lemon Tree's spectacular, sprawling decks offer a variety of spaces for any occasion. Her large main deck aft area features a huge pool, the glass bottom of which is the ceiling of the gym below while up on the bridge deck there is a calm seating area and a bar, with uninterrupted views, lending itself perfectly to sundowner drinks. Stay close to the ocean on her vast swim platform which has plenty of space for sunbathing and easy access to the water for a cooling dip or a fun-fuelled session with the water toys.