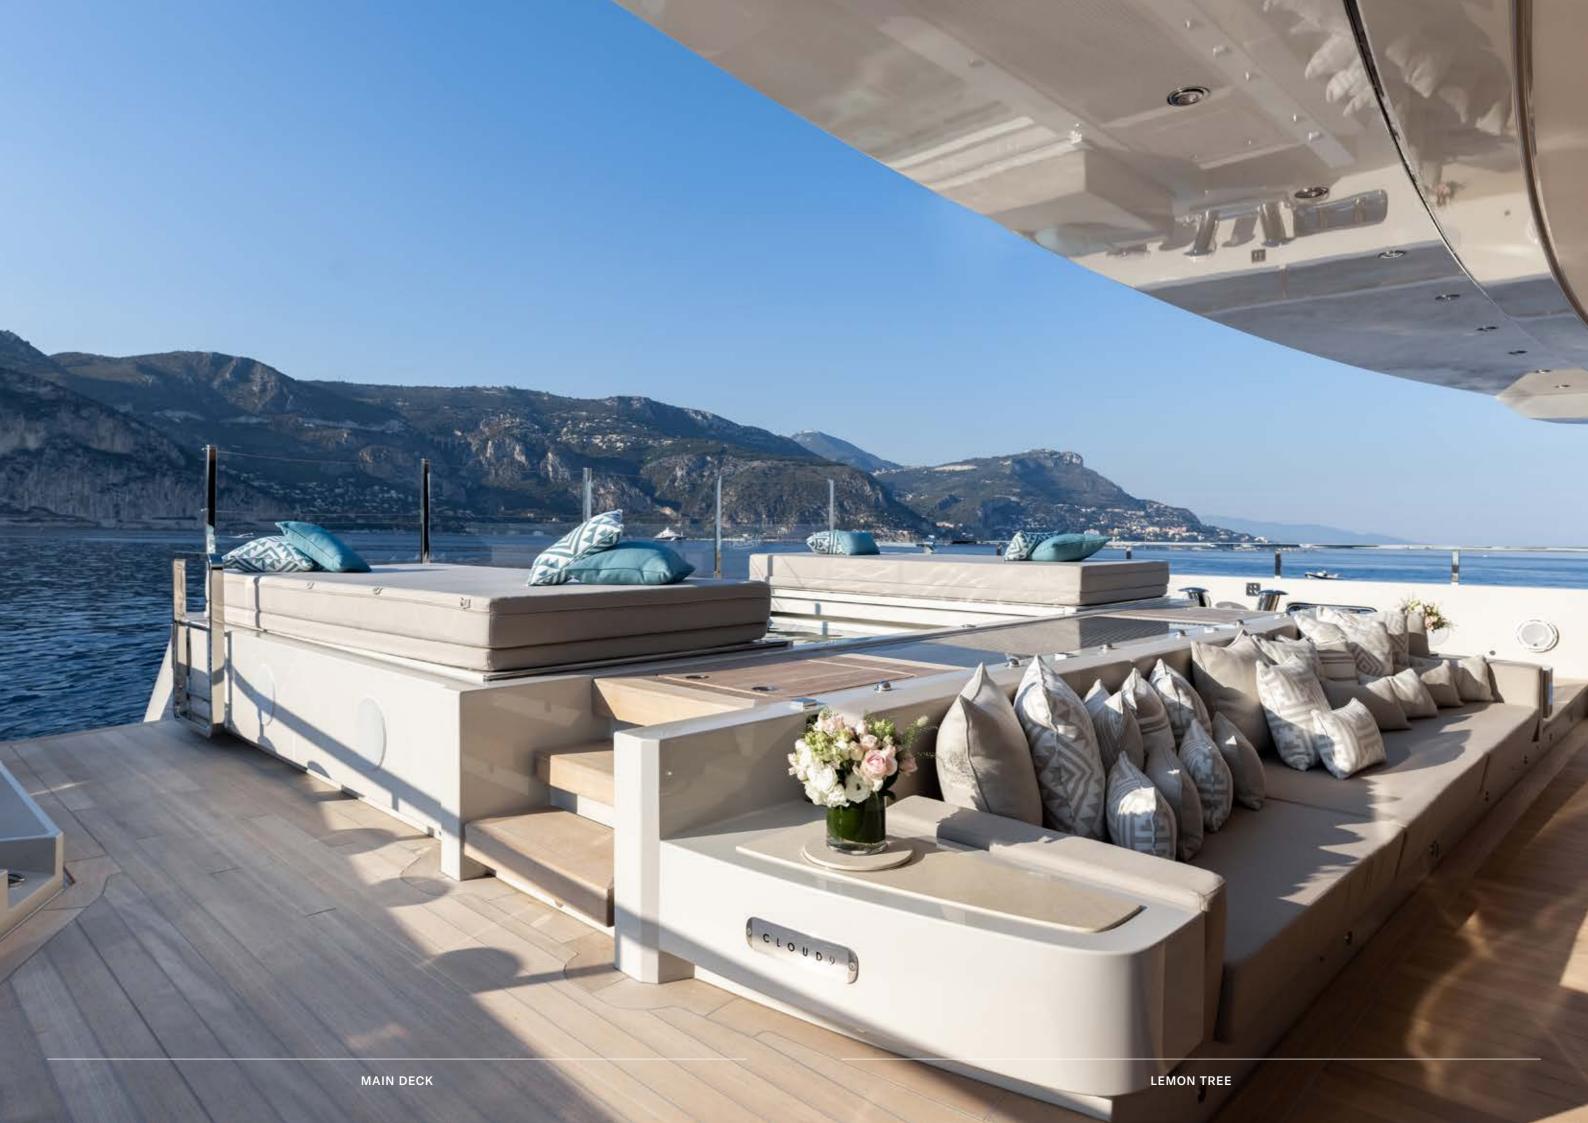

## INFINITE POSSIBILITIES

Lemon Tree's spectacular, sprawling decks offer a variety of spaces for any occasion. Her large main deck aft area features a huge pool, the glass bottom of which is the ceiling of the gym below while up on the bridge deck there is a calm seating area and a bar, with uninterrupted views, lending itself perfectly to sundowner drinks. Stay close to the ocean on her vast swim platform which has plenty of space for sunbathing and easy access to the water for a cooling dip or a fun-fuelled session with the water toys.

## PENTHOUSE LIVING ON THE WATER

From formal dining to informal lounging, from social events to quiet contemplation, Lemon Tree's spaces cater to it all.

GUEST CABINS LEMON TREE

GUEST CABINS LEMON TREE

Outside is the place to be on Lemon Tree. The only question is where to start? Have breakfast on the Owner's deck aft, spend long afternoons on the open main deck aft which has a large pool and plenty of seating areas for optimum relaxation before heading up to the bridge deck aft for cocktail hour or a movie night under the stars.