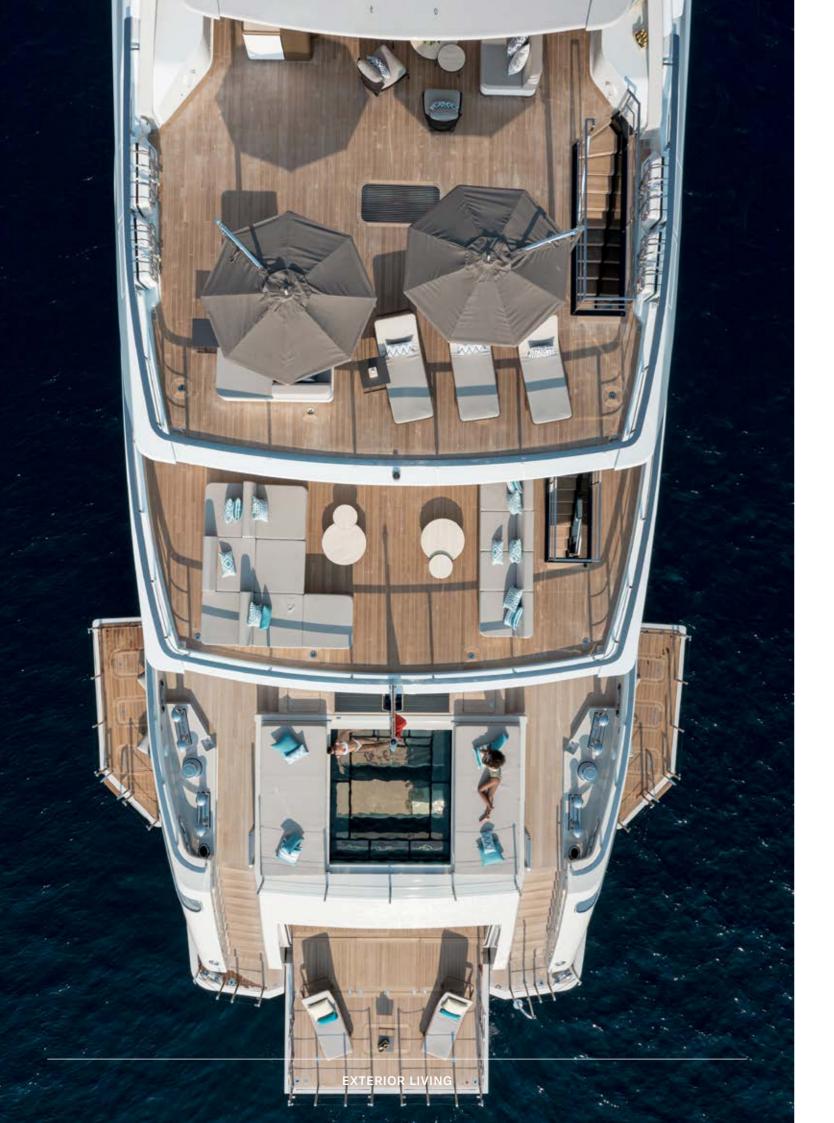

## INFINITE POSSIBILITIES

Lemon Tree's spectacular, sprawling decks offer a variety of spaces for any occasion. Her large main deck aft area features a huge pool, the glass bottom of which is the ceiling of the gym below while up on the bridge deck there is a calm seating area and a bar, with uninterrupted views, lending itself perfectly to sundowner drinks. Stay close to the ocean on her vast swim platform which has plenty of space for sunbathing and easy access to the water for a cooling dip or a fun-fuelled session with the water toys.

## PENTHOUSE LIVING ON THE WATER

From formal dining to informal lounging, from social events to quiet contemplation, Lemon Tree's spaces cater to it all.

GUEST CABINS LEMON TREE

GUEST CABINS LEMON TREE

Outside is the place to be on Lemon Tree. The only question is where to start? Have breakfast on the Owner's deck aft, spend long afternoons on the open main deck aft which has a large pool and plenty of seating areas for optimum relaxation before heading up to the bridge deck aft for cocktail hour or a movie night under the stars.

## SPRAWLING OUTDOOR SPACES

The breath-taking Owner's deck is a private space that is to be seen to be believed. Wake up to a large deck area stretching out before the sea in front of you, complete with private pool and huge space for relaxing, workouts or simply soaking up the views.