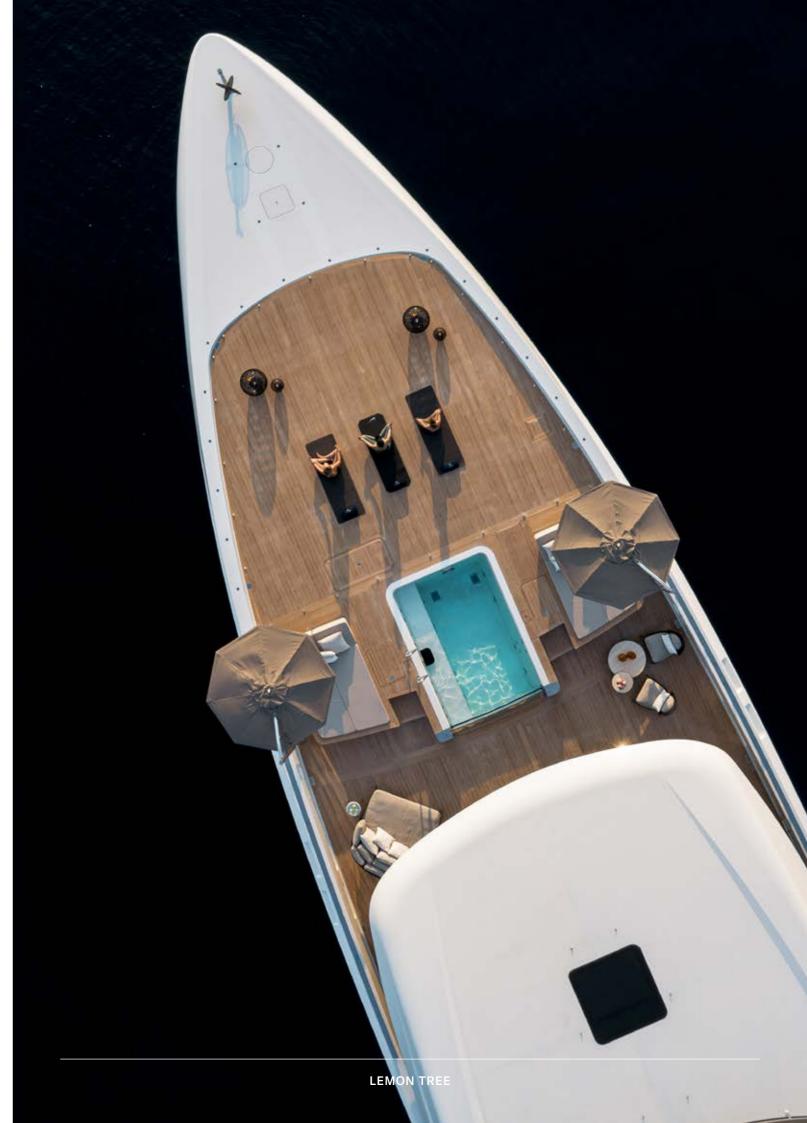

## INFINITE POSSIBILITIES

Lemon Tree's spectacular, sprawling decks offer a variety of spaces for any occasion. Her large main deck aft area features a huge pool, the glass bottom of which is the ceiling of the gym below while up on the bridge deck there is a calm seating area and a bar, with uninterrupted views, lending itself perfectly to sundowner drinks. Stay close to the ocean on her vast swim platform which has plenty of space for sunbathing and easy access to the water for a cooling dip or a fun-fuelled session with the water toys.

## SPRAWLING OUTDOOR SPACES

The breath-taking Owner's deck is a private space that is to be seen to be believed. Wake up to a large deck area stretching out before the sea in front of you, complete with private pool and huge space for relaxing, workouts or simply soaking up the views.