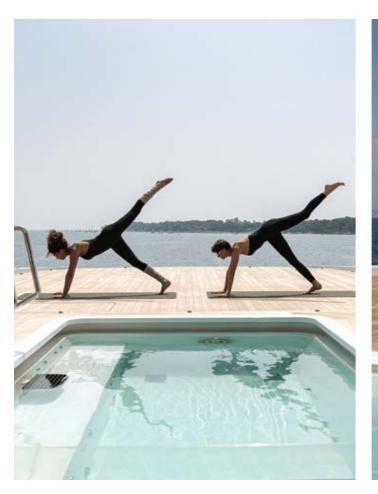

## INFINITE POSSIBILITIES

Lemon Tree's spectacular, sprawling decks offer a variety of spaces for any occasion. Her large main deck aft area features a huge pool, the glass bottom of which is the ceiling of the gym below while up on the bridge deck there is a calm seating area and a bar, with uninterrupted views, lending itself perfectly to sundowner drinks. Stay close to the ocean on her vast swim platform which has plenty of space for sunbathing and easy access to the water for a cooling dip or a fun-fuelled session with the water toys.

## SPRAWLING OUTDOOR SPACES

The breath-taking Owner's deck is a private space that is to be seen to be believed. Wake up to a large deck area stretching out before the sea in front of you, complete with private pool and huge space for relaxing, workouts or simply soaking up the views.