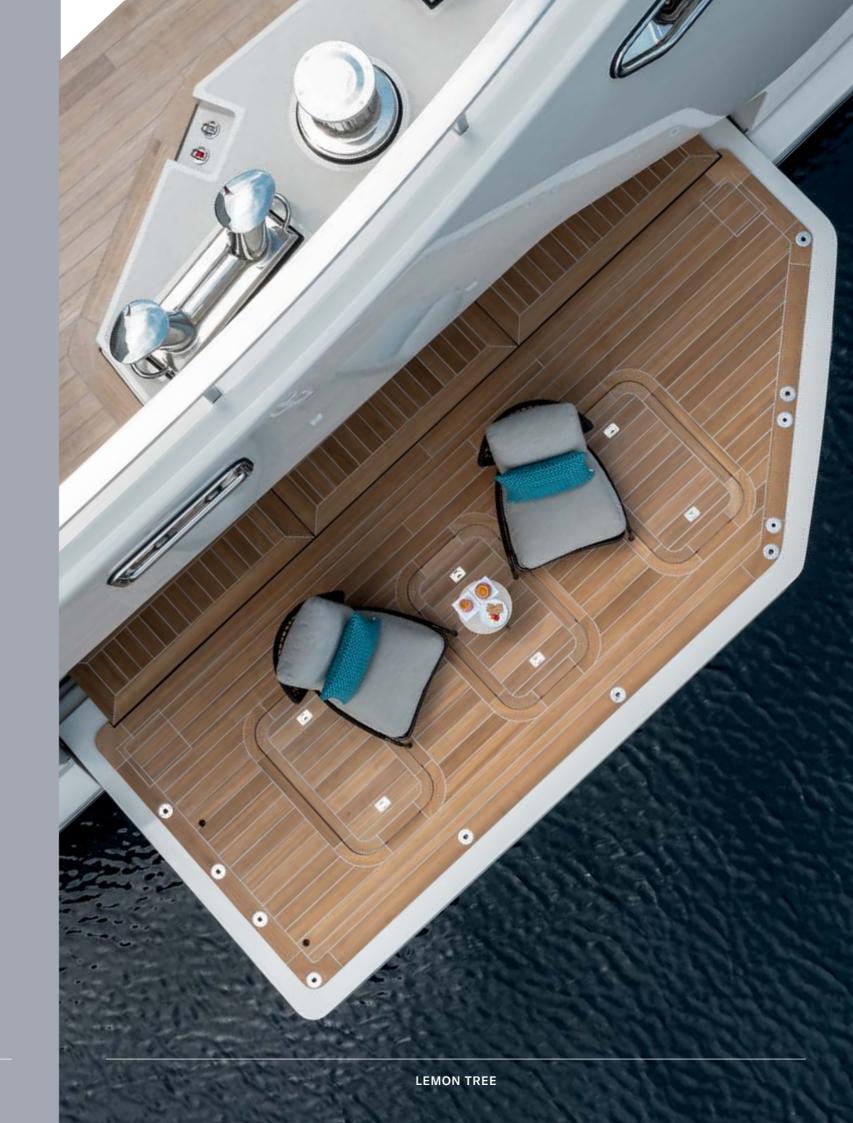

## INFINITE POSSIBILITIES

Lemon Tree's spectacular, sprawling decks offer a variety of spaces for any occasion. Her large main deck aft area features a huge pool, the glass bottom of which is the ceiling of the gym below while up on the bridge deck there is a calm seating area and a bar, with uninterrupted views, lending itself perfectly to sundowner drinks. Stay close to the ocean on her vast swim platform which has plenty of space for sunbathing and easy access to the water for a cooling dip or a fun-fuelled session with the water toys.

## PENTHOUSE LIVING ON THE WATER

From formal dining to informal lounging, from social events to quiet contemplation, Lemon Tree's spaces cater to it all.

GUEST CABINS LEMON TREE

GUEST CABINS LEMON TREE

Outside is the place to be on Lemon Tree. The only question is where to start? Have breakfast on the Owner's deck aft, spend long afternoons on the open main deck aft which has a large pool and plenty of seating areas for optimum relaxation before heading up to the bridge deck aft for cocktail hour or a movie night under the stars.