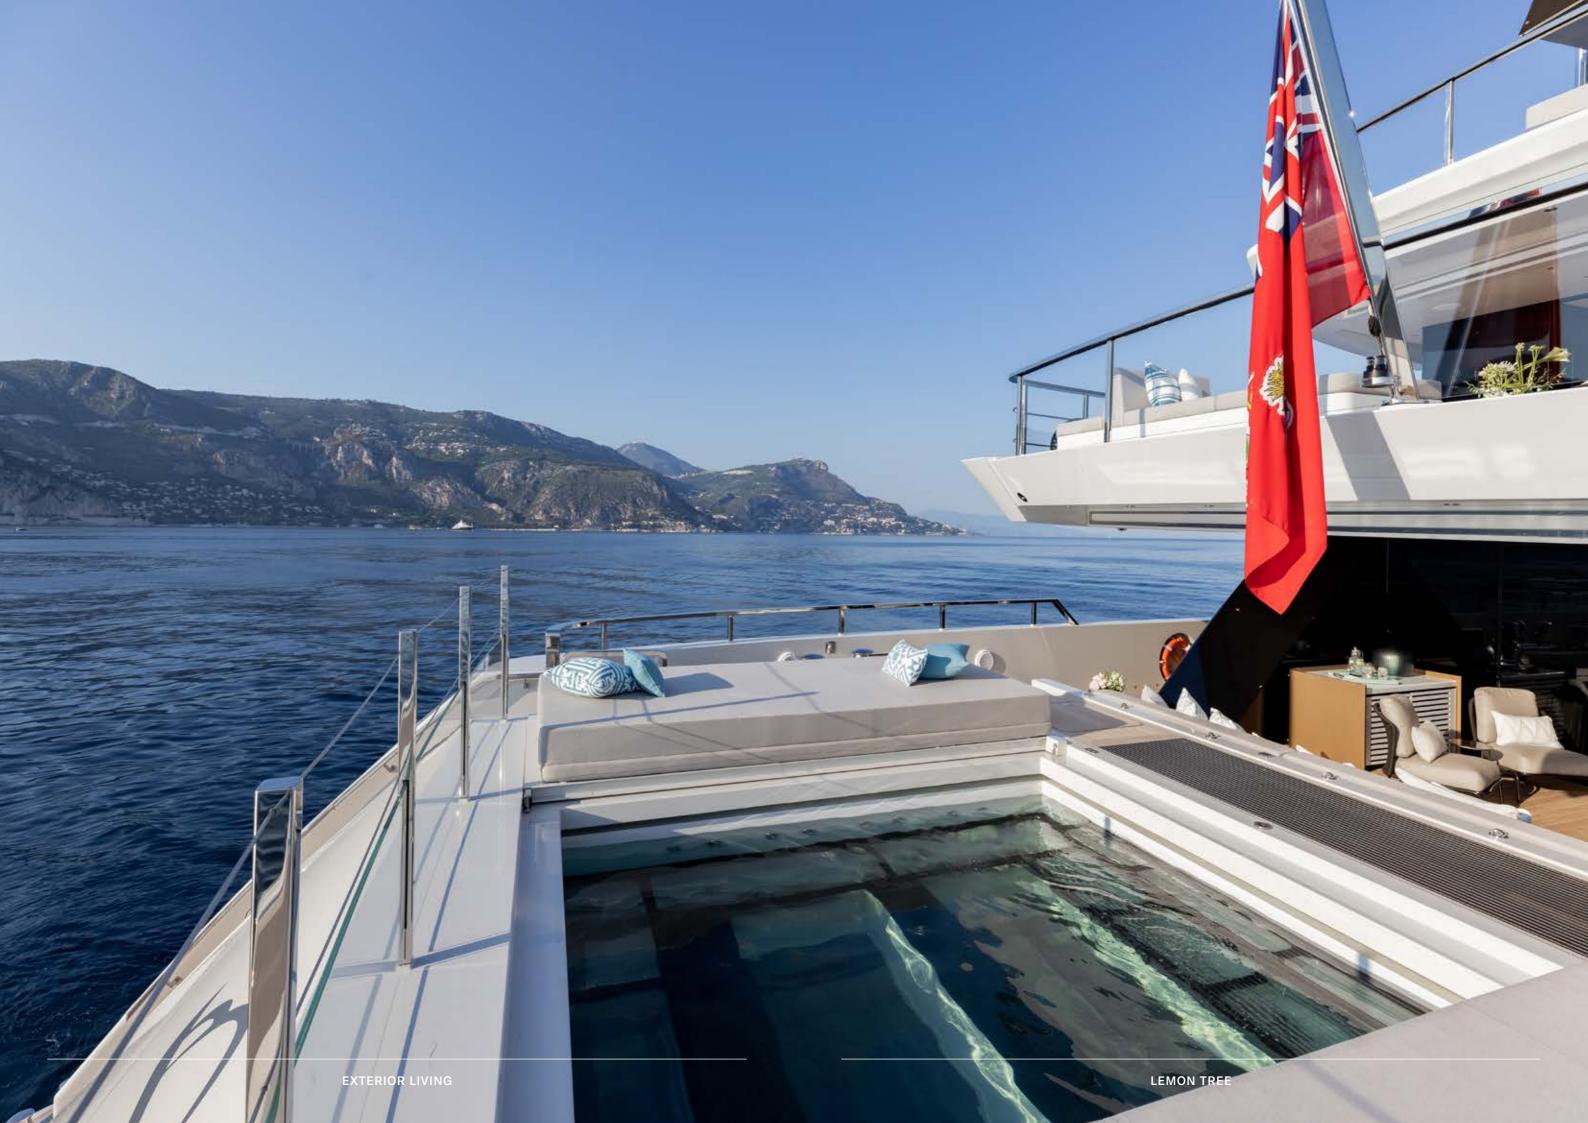

## INFINITE POSSIBILITIES

Lemon Tree's spectacular, sprawling decks offer a variety of spaces for any occasion. Her large main deck aft area features a huge pool, the glass bottom of which is the ceiling of the gym below while up on the bridge deck there is a calm seating area and a bar, with uninterrupted views, lending itself perfectly to sundowner drinks. Stay close to the ocean on her vast swim platform which has plenty of space for sunbathing and easy access to the water for a cooling dip or a fun-fuelled session with the water toys.

## PENTHOUSE LIVING ON THE WATER

From formal dining to informal lounging, from social events to quiet contemplation, Lemon Tree's spaces cater to it all.

GUEST CABINS LEMON TREE

GUEST CABINS LEMON TREE

Outside is the place to be on Lemon Tree. The only question is where to start? Have breakfast on the Owner's deck aft, spend long afternoons on the open main deck aft which has a large pool and plenty of seating areas for optimum relaxation before heading up to the bridge deck aft for cocktail hour or a movie night under the stars.