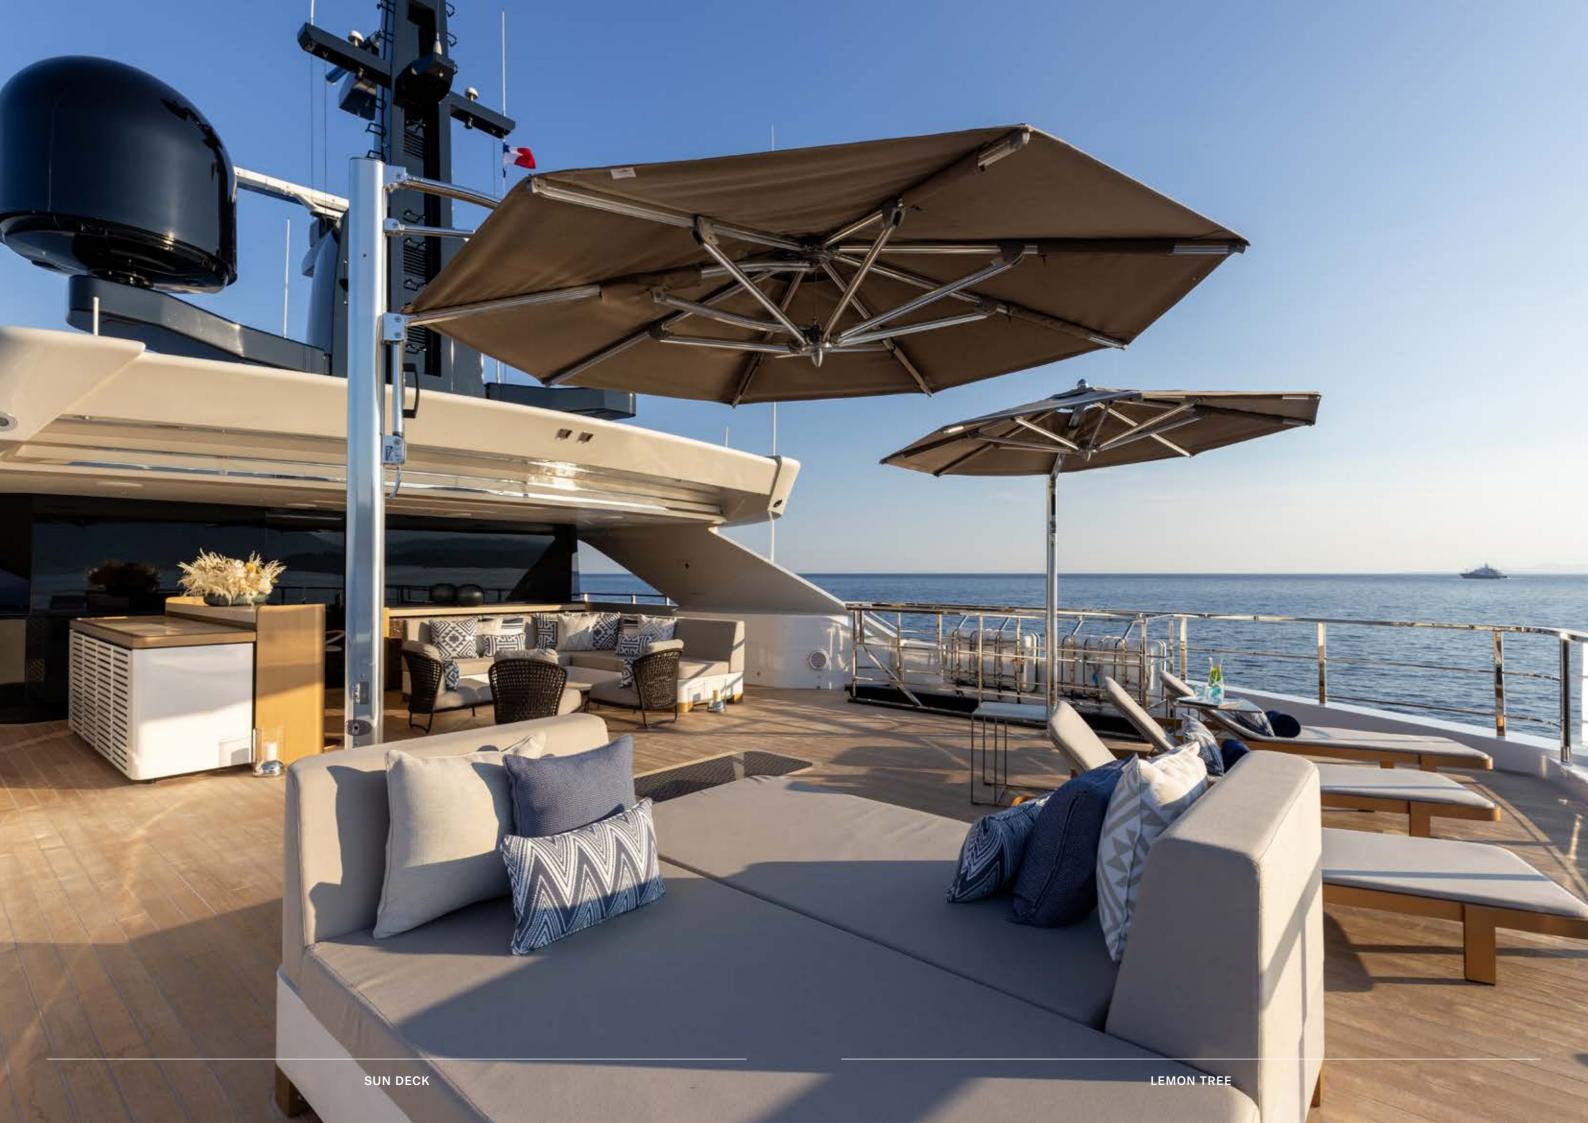

## INFINITE POSSIBILITIES

Lemon Tree's spectacular, sprawling decks offer a variety of spaces for any occasion. Her large main deck aft area features a huge pool, the glass bottom of which is the ceiling of the gym below while up on the bridge deck there is a calm seating area and a bar, with uninterrupted views, lending itself perfectly to sundowner drinks. Stay close to the ocean on her vast swim platform which has plenty of space for sunbathing and easy access to the water for a cooling dip or a fun-fuelled session with the water toys.

## PENTHOUSE LIVING ON THE WATER

From formal dining to informal lounging, from social events to quiet contemplation, Lemon Tree's spaces cater to it all.

GUEST CABINS LEMON TREE

GUEST CABINS LEMON TREE

Outside is the place to be on Lemon Tree. The only question is where to start? Have breakfast on the Owner's deck aft, spend long afternoons on the open main deck aft which has a large pool and plenty of seating areas for optimum relaxation before heading up to the bridge deck aft for cocktail hour or a movie night under the stars.