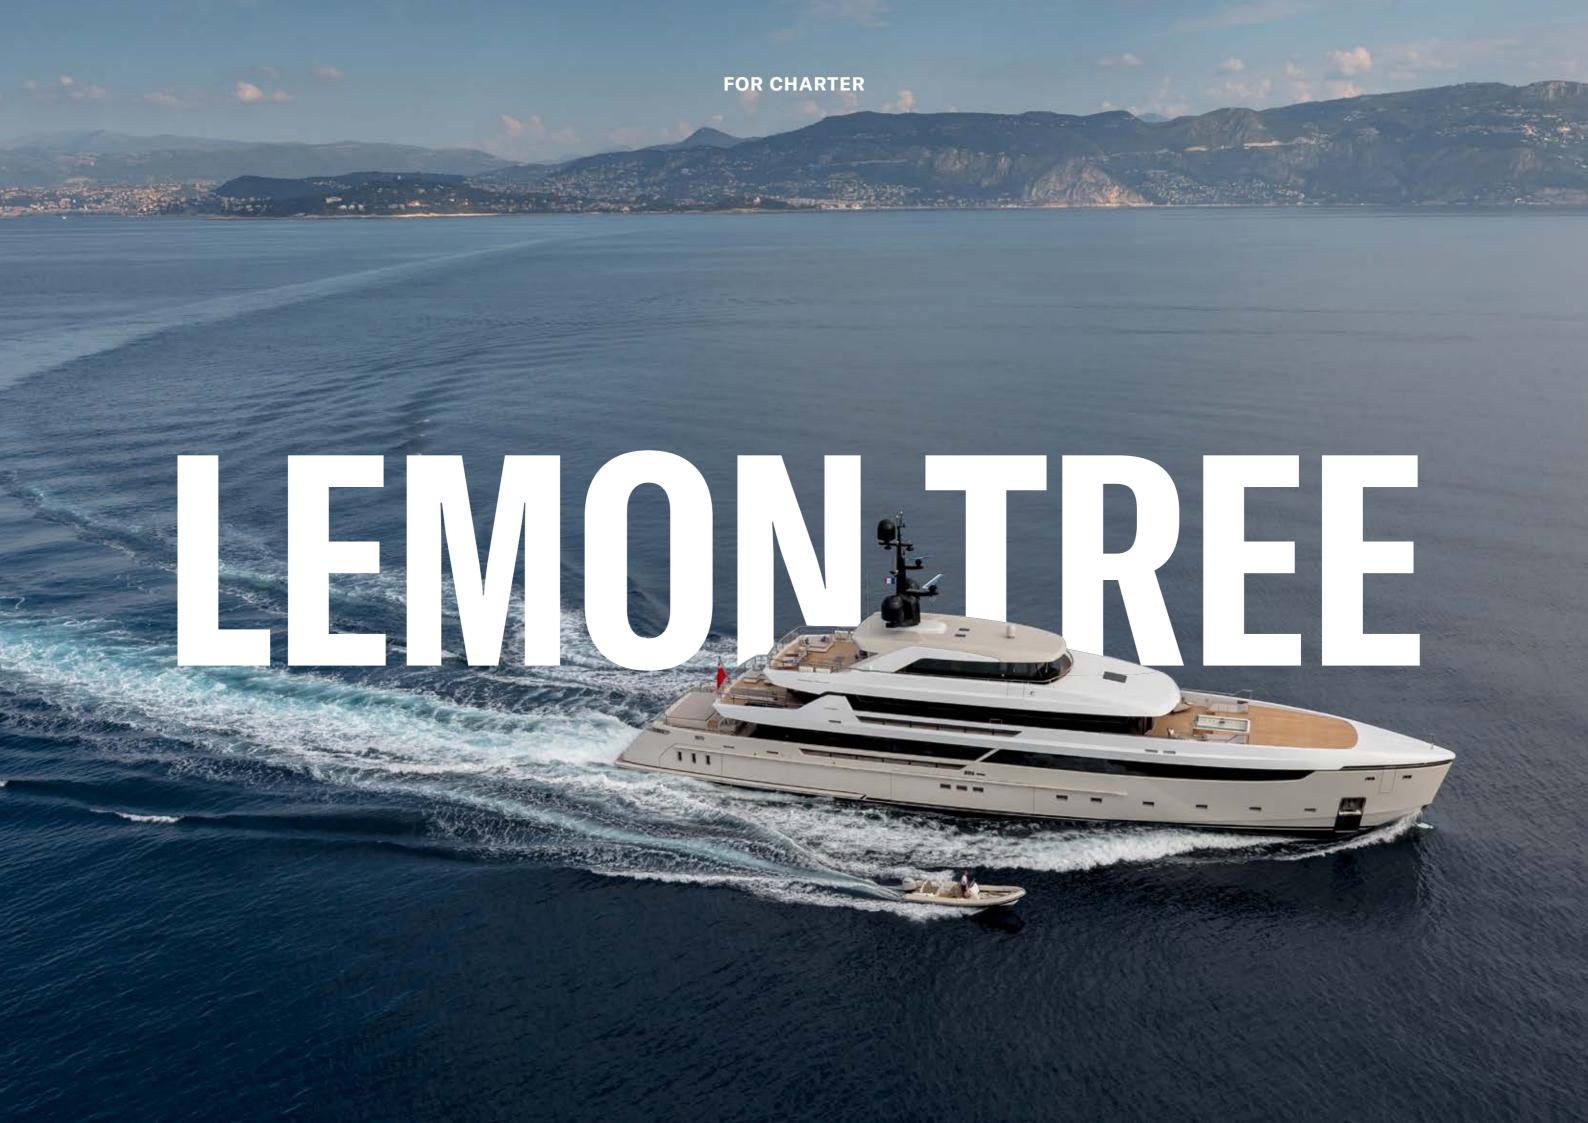

Distinctly contemporary but timeless all at once, Lemon Tree is a thoughtfully designed yacht which makes a statement. Cool and crisp as seen from the outside, the chic sophistication is carried through all three of her decks that blend inside/outside living seamlessly. Reminiscent of a trendy loft penthouse, the Italian-designed spaces are calm and airy, with an abundance of natural light. For all her design-led aesthetic, the yacht by no means lacks warmth. Soft, subtle textures throughout, from the soft furnishings to the tactile walls in the guest cabins, enhance the onboard comfort while considered pops of colour offset the neutral tones to create a stylish yet inviting ambience.

With amenities like Lemon Tree's there are infinite possibilities but one definite outcome: an experience of a lifetime.

Lemon Tree brings penthouse living to the middle of the ocean. Expect open, bright spaces with a fresh, modern look. Her crisp design and trendy New-York style décor aren't just for show; the interior spaces are sensationally comfortable too with a variety of textures and tactile materials to offset the contemporary aesthetic. Jewel-toned accents of colour complement the neutral palette creating a timeless sophistication.