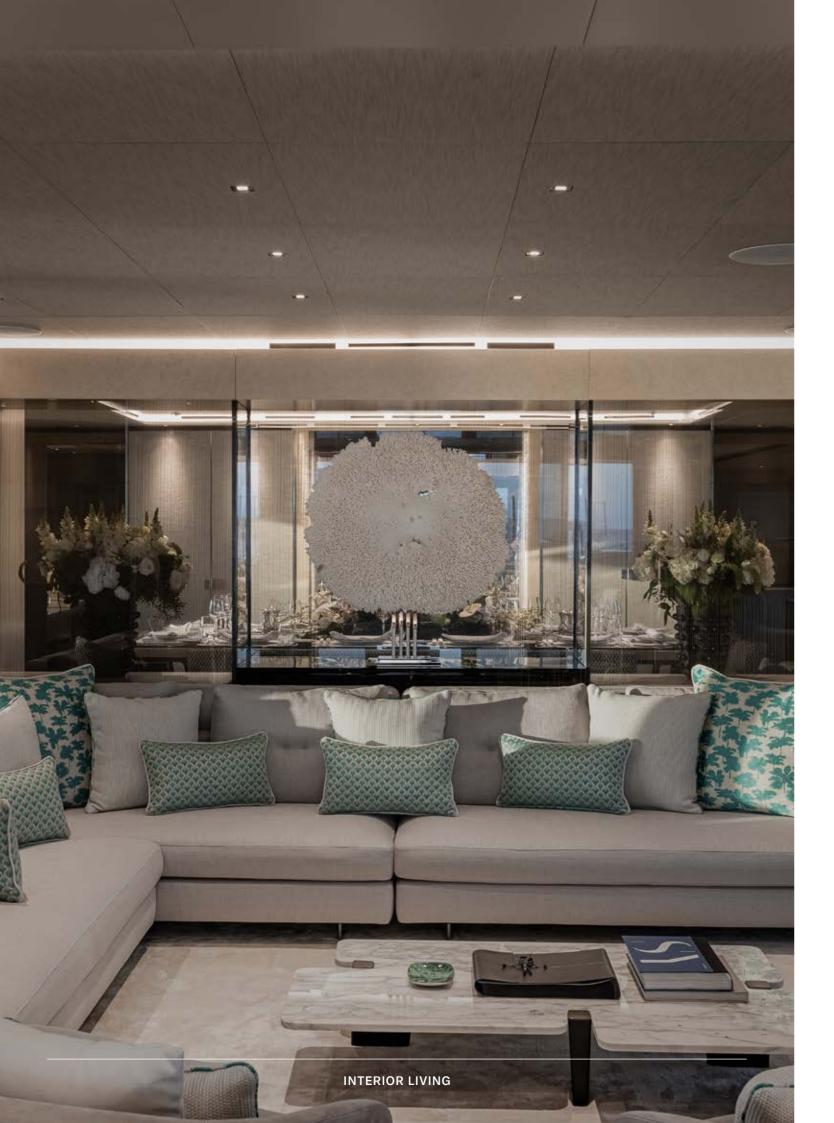

With amenities like Lemon Tree's there are infinite possibilities but one definite outcome: an experience of a lifetime.

Lemon Tree brings penthouse living to the middle of the ocean. Expect open, bright spaces with a fresh, modern look. Her crisp design and trendy New-York style décor aren't just for show; the interior spaces are sensationally comfortable too with a variety of textures and tactile materials to offset the contemporary aesthetic. Jewel-toned accents of colour complement the neutral palette creating a timeless sophistication.

## PENTHOUSE LIVING ON THE WATER

From formal dining to informal lounging, from social events to quiet contemplation, Lemon Tree's spaces cater to it all.

GUEST CABINS LEMON TREE

GUEST CABINS LEMON TREE

Outside is the place to be on Lemon Tree. The only question is where to start? Have breakfast on the Owner's deck aft, spend long afternoons on the open main deck aft which has a large pool and plenty of seating areas for optimum relaxation before heading up to the bridge deck aft for cocktail hour or a movie night under the stars.